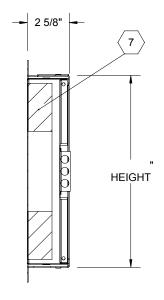

WIDTH "

**SECTION B-B** 

NOTES:

- 1 FRAME:
- $\langle 2 \rangle$  DOOR:
- 3 **FINISH**:
- 4 HINGE:
- 5 **SECONDARY LATCH**:
- (6) **LOCK**: Knurled Knob/Keyed Slam Latch
- (7) INSULATION: 2" Thick Fire Rated Mineral Wool, 8 R-Value