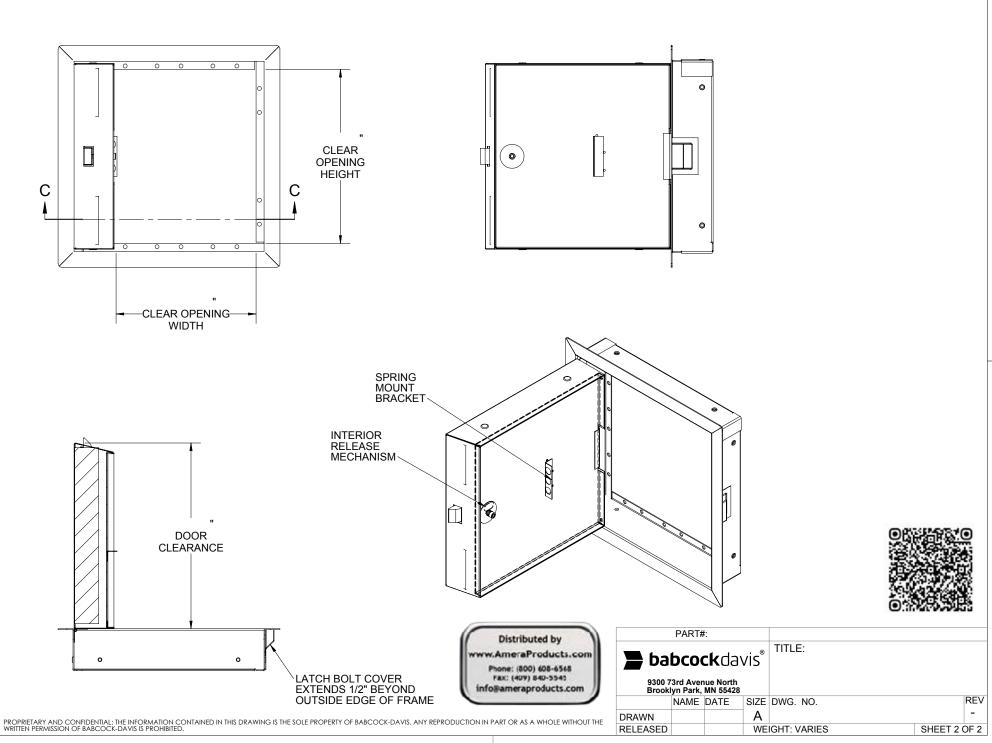

2

SECTION A-A

Distributed by

ww.AmeraProducts.com
Phone: (800) 608-6548
Fax: (409) 840-5543
Info@ameraproducts.com

HORIZONTAL

1 HR WOOD-FRAME CONSTRUCTION
3 HR NON-COMBUSTABLE CONSTRUCTION
ON SIZES UP TO AND INCLUDING 24" W X 36" H.

WIDTH "

**SECTION B-B** 

NOTES:

- 1 FRAME:
- $\langle 2 \rangle$  DOOR:
- 3 **FINISH**:
- 4 HINGE:
- 5 **SECONDARY LATCH**:
- (6) **LOCK**: Knurled Knob/Keyed Slam Latch
- (7) INSULATION: 2" Thick Fire Rated Mineral Wool, 8 R-Value