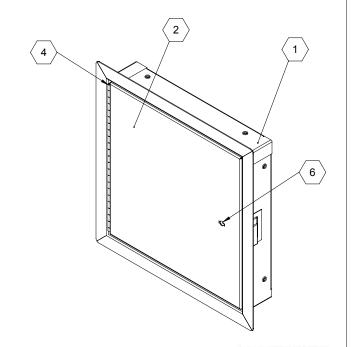

WIDTH "

**SECTION B-B** 

NOTES:

- 1 FRAME:
- $\langle 2 \rangle$  DOOR:
- 3 **FINISH**:
- 4 HINGE:
- 5 **SECONDARY LATCH**:
- (6) **LOCK**: Knurled Knob/Keyed Slam Latch
- (7) INSULATION: 2" Thick Fire Rated Mineral Wool, 8 R-Value