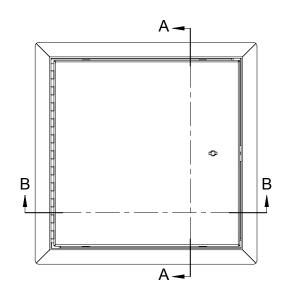

2

SECTION A-A

Distributed by

ww.AmeraProducts.com
Phone: (800) 608-6548
Fax: (409) 840-5543
Info@ameraproducts.com

HORIZONTAL

1 HR WOOD-FRAME CONSTRUCTION
3 HR NON-COMBUSTABLE CONSTRUCTION
ON SIZES UP TO AND INCLUDING 24" W X 36" H.

WIDTH "

**SECTION B-B** 

NOTES:

- 1 FRAME:
- $\langle 2 \rangle$  DOOR:
- 3 **FINISH**:
- 4 HINGE:
- 5 **SECONDARY LATCH**:
- (6) **LOCK**: Knurled Knob/Keyed Slam Latch
- (7) INSULATION: 2" Thick Fire Rated Mineral Wool, 8 R-Value