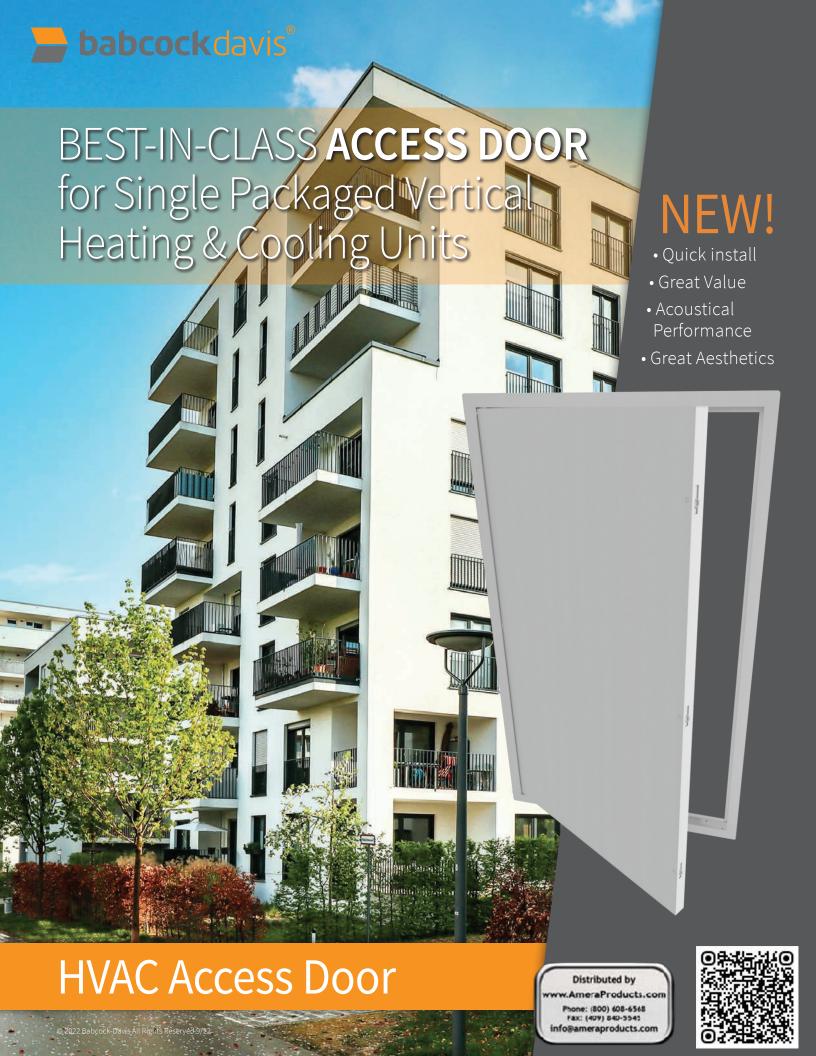

HVAC Access Door installation

# **ACCESS DOOR**

The HVAC Access Door is available in large sizes to provide easy access for service and repair of equipment.

## **FEATURES**

**INSULATED** 1½-inch thick fiberglass insulation Linacoustic provides superior acoustical and thermal performance.

**RETURN AIR OPTION** Perforated return air to meet free air requirements.

**EPDM GASKET OPTION** Reduces sound transmission and maintains air filtration.

**CUSTOM SIZES** Custom sizes are available, from 28 inches by 42 inches to 36 inches by 72 inches.

PREHUNG DOOR ALTERNATIVE Requires no additional hardware or trim. Provides a sleek integrated finished look..