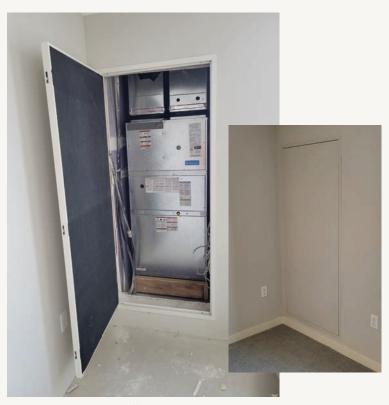

HVAC Access Door installation

# **ACCESS DOOR**

The HVAC Access Door is available in large sizes to provide easy access for service and repair of equipment.

# DOOR

- 20 gauge Steel
- Liner option 20 gauge Steel

FRAME 16 gauge Steel

- Min: 28 inches by 42 inches
- Max: 36 inches by 72 inches

**INSTALLATION** Wall

FLANGE 11/4 inch Exposed

**HINGE** Concealed Pin

**FINISH** White Powder Coat

**INSULATION** 1½ inch Fiberglass Duct Liner