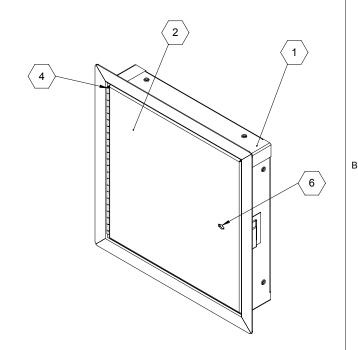

## NOTES:

- 1 FRAME:
- $\langle 2 \rangle$  DOOR:
- 3 FINISH:
- 4 HINGE:
- **5 SECONDARY LATCH:**
- 6 LOCK: Knurled Knob/Keyed Slam Latch

PROJECT: **ARCHITECT** CONTRACTOR: QTY: PART#: TITLE: **babcock**davis<sup>®</sup> 9300 73rd Avenue North Brooklyn Park, MN 55428 NAME DATE SIZE DWG. NO. REV Α DRAWN RELEASED WEIGHT: VARIES SHEET 1 OF 2

2

1

В