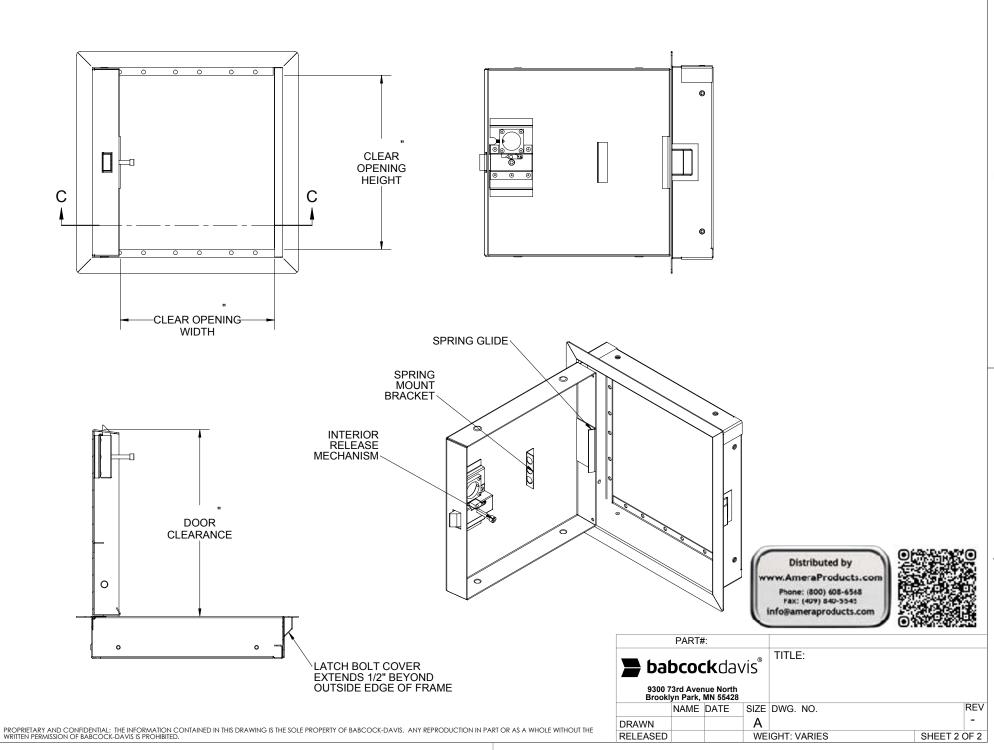

**SECTION A-A** 

ROUGH OPENING: "X
CLEAR OPENING: "X
DEGREE OF OPENING:

Distributed by
www.AmeraProducts.com
Phone: (800) 608-6548
rax: (409) 840-5543
info@ameraproducts.com

## NOTES:

- 1 FRAME:
- $\langle 2 \rangle$  DOOR:
- 3 FINISH:
- 4 HINGE:
- **5 SECONDARY LATCH:**
- 6 LOCK: Knurled Knob/Keyed Slam Latch

PROJECT: **ARCHITECT** CONTRACTOR: QTY: PART#: TITLE: **babcock**davis<sup>®</sup> 9300 73rd Avenue North Brooklyn Park, MN 55428 NAME DATE SIZE DWG. NO. REV Α DRAWN RELEASED WEIGHT: VARIES SHEET 1 OF 2

PROPRIETARY AND CONFIDENTIAL: THE INFORMATION CONTAINED IN THIS DRAWING IS THE SOLE PROPERTY OF BABCOCK-DAVIS. ANY REPRODUCTION IN PART OR AS A WHOLE WITHOUT THE WRITTEN PERMISSION OF BABCOCK-DAVIS IS PROHIBITED.