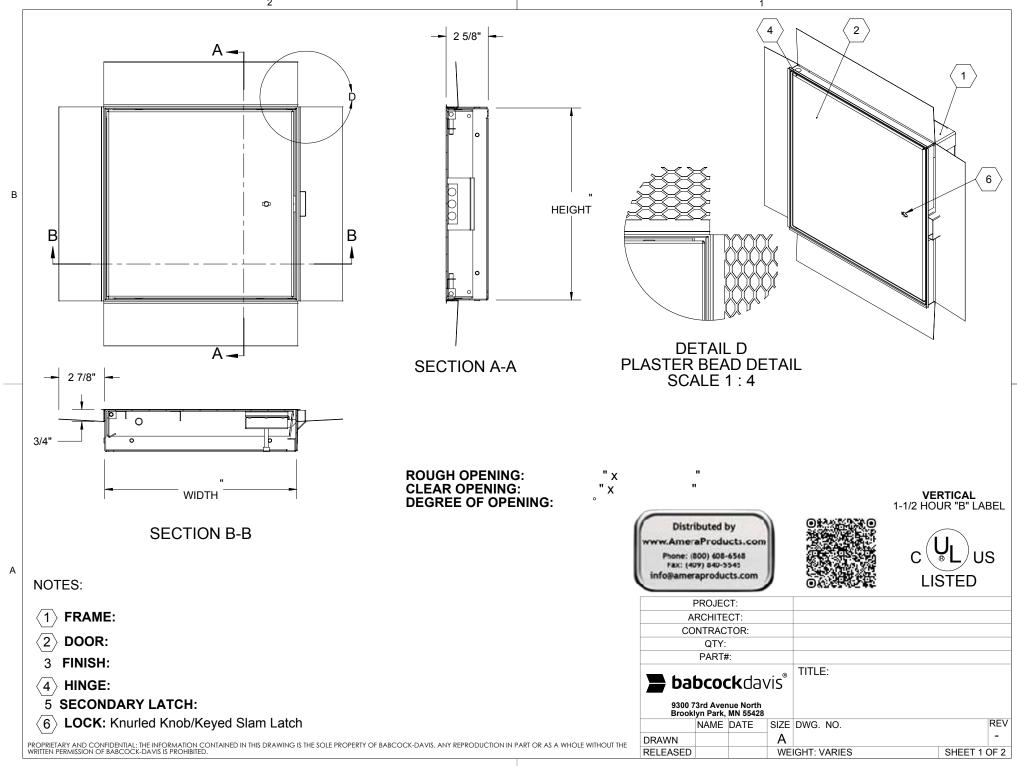

CLEAR **OPENING** В В **HEIGHT** SPRING GLIDE -CLEAR OPENING-SPRING MOUNT BRACKET **WIDTH** INTERIOR RELEASE MECHANISM · DOOR **CLEARANCE** Distributed by w.AmeraProducts.com Phone: (800) 608-6568 0 Fax: (409) 840-5545 info@ameraproducts.com PART#:

TITLE: **a** babcockdavis® LATCH BOLT COVER EXTENDS 1/2" BEYOND OUTSIDE EDGE OF FRAME 9300 73rd Avenue North Brooklyn Park, MN 55428 NAME DATE SIZE DWG. NO. REV DRAWN Α PROPRIETARY AND CONFIDENTIAL: THE INFORMATION CONTAINED IN THIS DRAWING IS THE SOLE PROPERTY OF BABCOCK-DAVIS. ANY REPRODUCTION IN PART OR AS A WHOLE WITHOUT THE WRITTEN PERMISSION OF BABCOCK-DAVIS IS PROHIBITED. RELEASED WEIGHT: VARIES SHEET 2 OF 2 2