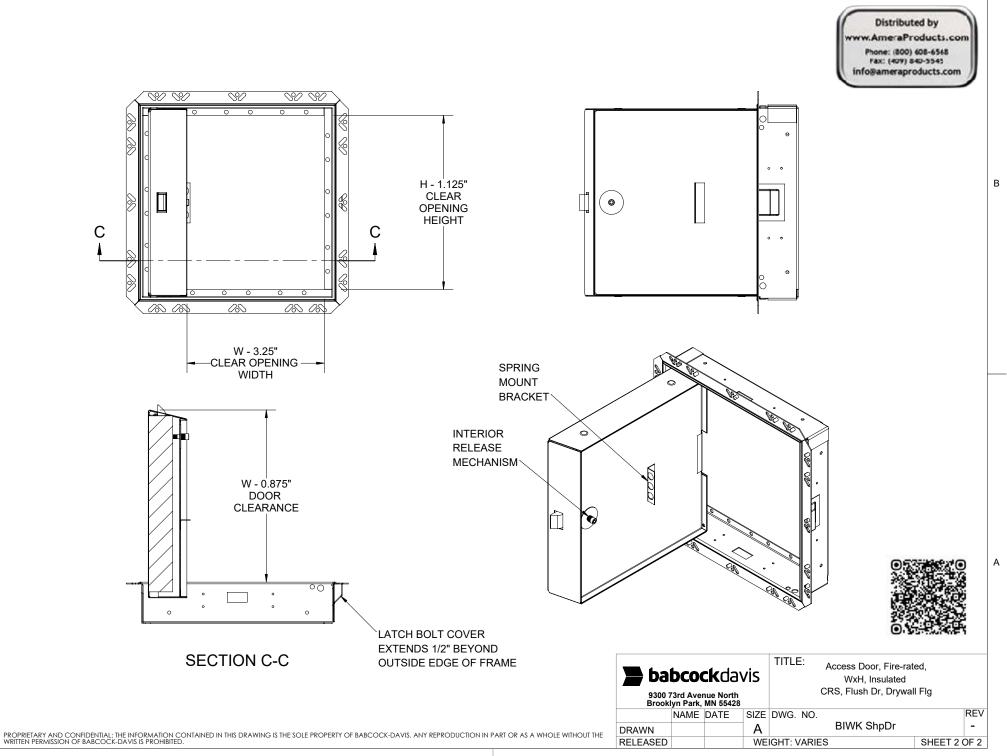

NOTES:

FRAME: Cold Rolled Steel 16 ga, Drywall Bead

DOOR: Cold Rolled Steel, 20 Ga

FINISH: White Powder Coat

HINGE: Concealed Pin Hinge

**SECONDARY LATCH: Varies** 

LOCK: Knurled Knob/Keyed Slam Latch

INSULATION: 2" Thick Fire Rated Mineral Wood 8 R-Value