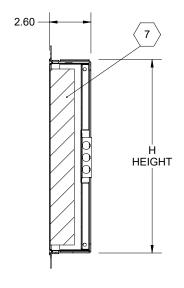

**SECTION A-A** 

**ROUGH OPENING:** W + 0.25" x H + 0.25" **CLEAR OPENING:** W - 3.25 x H - 1.125

**DEGREE OF OPENING: 120°** 

**DETAIL D** DRYWALL BEAD DETAIL **SCALE 1:4** 

Distributed by w.AmeraProducts.com Phone: (800) 608-6568 Fax: (409) 840-5545 info@ameraproducts.com