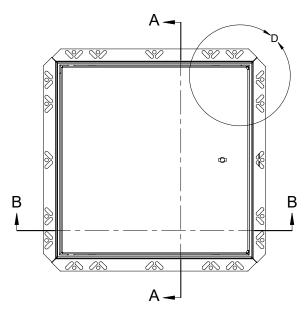

**SECTION A-A** 

**ROUGH OPENING:** W + 0.25" x H + 0.25" **CLEAR OPENING:** W - 3.25 x H - 1.125

**DEGREE OF OPENING: 120°** 

**DETAIL D** DRYWALL BEAD DETAIL **SCALE 1:4** 

Distributed by w.AmeraProducts.com Phone: (800) 608-6568 Fax: (409) 840-5545 info@ameraproducts.com

HORIZONTAL
1 HR WOOD-FRAME CONSTRUCTION 3 HR NON-COMBUSTABLE CONSTRUCTION ON SIZES UP TO AND INCLUDING 24" W X 36" H

**VERTICAL** 1-1/2 HOUR "B" LABEL

|                                              | PROJECT:    |      |          |      |                                        |         |      |
|----------------------------------------------|-------------|------|----------|------|----------------------------------------|---------|------|
|                                              | ARCHITECT:  |      |          |      |                                        |         |      |
|                                              | CONTRACTOR: |      |          |      |                                        |         |      |
|                                              | QTY:        |      |          |      |                                        |         |      |
|                                              | PART#:      |      |          |      | BIWK_  TITLE: Access Door, Fire-rated, |         |      |
| <b>babcock</b> davis  9300 73rd Avenue North |             |      |          | vis  |                                        |         |      |
|                                              | Brookl      |      | MN 55428 | CIZE | DWG NO                                 |         | REV  |
|                                              |             | NAME | DATE     |      | DWG. NO.                               |         | IXLV |
|                                              | DRAWN       |      |          | Α    | BIWK ShpDr                             |         | _    |
|                                              | RELEASED    |      |          | WE   | IGHT: VARIES                           | SHEET 1 | OF 2 |