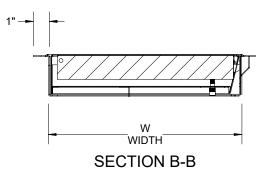

**SECTION A-A** 

**ROUGH OPENING:** W + 0.25" x H + 0.25" **CLEAR OPENING:** W - 3.25 x H - 1.125

**DEGREE OF OPENING: 120°** 

**DETAIL D** DRYWALL BEAD DETAIL **SCALE 1:4** 

Distributed by w.AmeraProducts.com Phone: (800) 608-6568 Fax: (409) 840-5545 info@ameraproducts.com