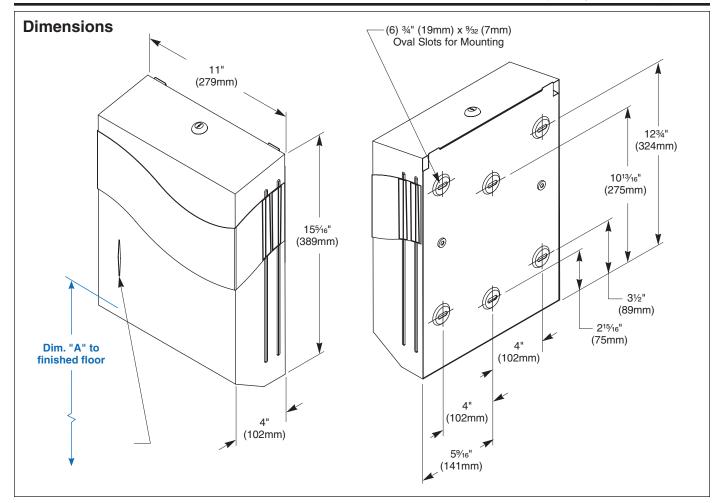

#### Installation

Verify all rough-in dimensions prior to installation. Secure to wall with mounting screws (not included) at holes provided. Mounting kit (#899-027) available through Bradley. Visit bradleycorp.com for more information. Provide in-wall backing at mounting screw locations.

Overall dimensions: 11"W x 15-5/16"H x 4"D.

Page 1 of

This information is subject to change without notice.

Distributed by www.AmeraProducts.com

Phone: (800) 608-6568 Fax: (409) 840-5545 info@ameraproducts.com

| Dim. "A" Key Surface:                        | For Dim. "A"                                    | Top of Rough Wall<br>Opening | Bottom of Rough<br>Wall Opening |
|----------------------------------------------|-------------------------------------------------|------------------------------|---------------------------------|
| Paper towel top of opening to finished floor | 48" (1219mm)                                    | 62½" (1588mm)                | 47¾16" (1199mm)                 |
|                                              | 45" (1143mm)                                    | 59½" (1511mm)                | 44¾16" (1122mm)                 |
|                                              | 42" (1067mm)                                    | 56½" (1435mm)                | 41¾16" (1046mm)                 |
|                                              | 40" (1016mm)                                    | 54½" (1384mm)                | 39¾16" (995mm)                  |
| Rough wall opening:                          |                                                 |                              |                                 |
| Surface Mount:                               | Mount: No rough opening, see overall dimensions |                              |                                 |