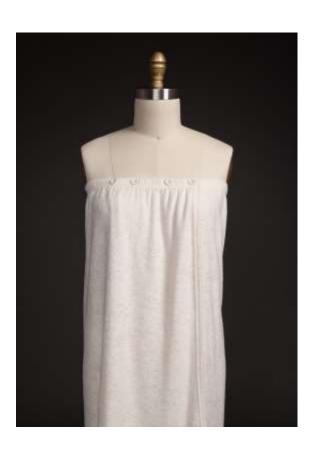

## Model WRP-PT-NAT Natural Poly Terry Spa Wrap

**Case pack information:** 

Case pack 12, 6

Master Carton Size: 16.4 x 14.4 x 9.1 in Master Carton Weight: 14.5 lbs. Inner Carton Size: 19 x 13 x 4.5 in

Inner Carton Weight: 6.2 lbs.

Individual Pack Size: 15.5 x 13.5 x .60 in Individual Weight: 0.7 lb.

UPCs:

One size all: 874479005503

Made in China- Products are sold FOB

Wauconda, IL 60084

- •Made from 100% microfiber
- Fast drying, no shrinkage
- •4 button elastic closure
- Available in one size all