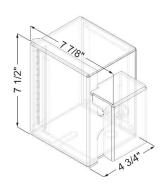

#### Dimensions:

Exterior: 7 %" x 7 ½" x 4 ¾" (WxHxD)
Interior: 3 ¾" x 5 ¾" x 4" (WxHxD)

Weight: 9 lbs