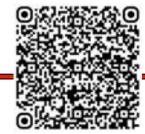

## One Gang Electrical Outlet Security Box with Padlock

- Vandal Resistant
- Spray and Drip Deflective
- Protective Shroud for Padlock
- Surface Mounted
- Fits most single-gang duplex receptacle boxes (not included)
- Corrosion Resistant
- Industry Leading Warranty against Vandalism
- Accommodates 1/2" and 3/4" conduit

#### Dimensions:

Exterior: 7 %" x 7 ½" x 4 ¾" (WxHxD)
Interior: 3 ¾" x 5 ¾" x 4" (WxHxD)

Weight: 9 lbs