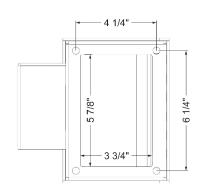

#### Dimensions:

Exterior: 7 %" x 7 ½" x 4 ¾" (WxHxD)
Interior: 3 ¾" x 5 ¾" x 4" (WxHxD)

Weight: 9 lbs