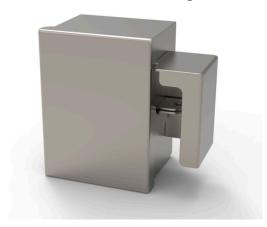

## One Gang Electrical Outlet Security Box with Padlock

- Vandal Resistant
- Spray and Drip Deflective
- Protective Shroud for Padlock
- Surface Mounted
- Fits most single-gang duplex receptacle boxes (not included)
- Corrosion Resistant
- Industry Leading Warranty against Vandalism
- Accommodates 1/2" and 3/4" conduit

#### **Model Names:**

- AA-EB-3R-304L-12gAA-EB-3R-316L-12g
- Finish: Stainless Steel Satin #4 Finish

Mounting: 3/8" Surface Mounting Hole Placements

Capacity: Fits most single-gang duplex receptacle boxes (not included)

**Guide Specification:** Security Box shall be constructed with American made, 12 gauge 304L or 12 gauge 316L Stainless Steel joined w/ TIG welds and edges deburred. Security Box shall not be cross-metal contaminated during manufacturing construction. Security Box shall provide protective cover against drip and spray. Protective shroud adds security for padlock. Security Box shall have 3/8" mounting holes. Security Box shall accommodate standard single-gang duplex receptacle box styles. 316L SS shall be used for US Navy maritime use or if exposure to salt water is prevalent.