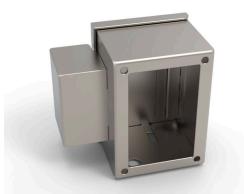

## One Gang Electrical Outlet Security Box with Padlock

- Vandal Resistant
- Spray and Drip Deflective
- Protective Shroud for Padlock
- Surface Mounted
- Fits most single-gang duplex receptacle boxes (not included)
- Corrosion Resistant
- Industry Leading Warranty against Vandalism
- Accommodates 1/2" and 3/4" conduit

### **Material Options:**

12-gauge 304L Stainless Steel12-gauge 316L Stainless Steel