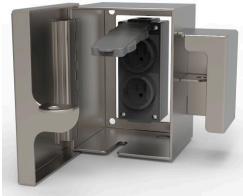

## One Gang Electrical Outlet Security Box with Padlock

- Vandal Resistant
- Spray and Drip Deflective
- Protective Shroud for Padlock
- Surface Mounted
- Fits most single-gang duplex receptacle boxes (not included)
- Corrosion Resistant
- Industry Leading Warranty against Vandalism
- Accommodates 1/2" and 3/4" conduit

**Installation:** Secure fixture to wall with appropriate 38" stainless steel anchoring hardware (not provided) for optimal installation strength. Recommended 3/4" or greater back bracing for walls. Partitions may require T-nuts or other suitable anchoring devices. When possible it is recommended that units be through bolted back to back providing optimal installation strength.